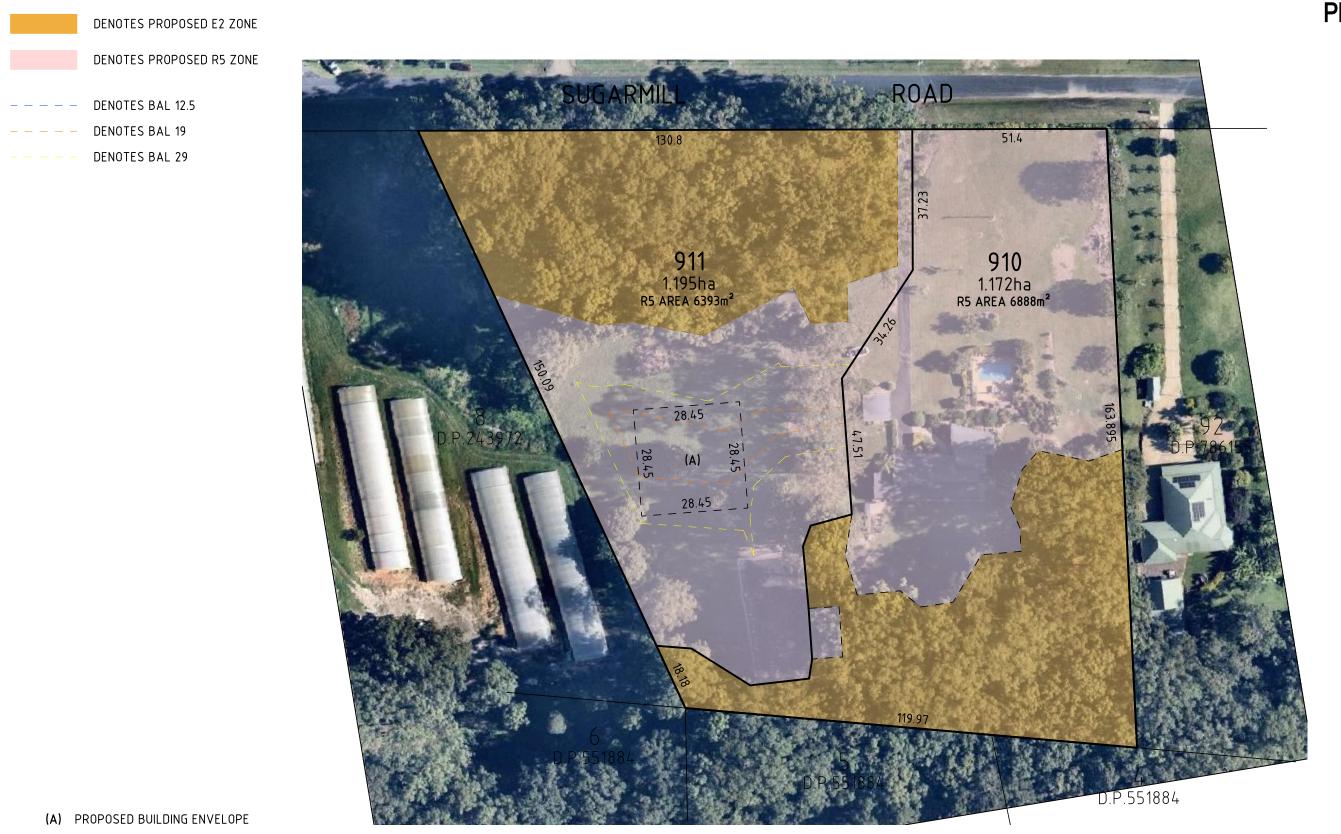

## **PROPERTY 3**

|           | CLIENT:<br>C ARIANAYAGAM |                    | TITLE: PROPOSED 2 LOT TORRENS SUBDIVISION<br>SUGARMILL ROAD RE-ZONING REV. C |
|-----------|--------------------------|--------------------|------------------------------------------------------------------------------|
| MNC       | JOB REF: 1442            | SURVEYED: M.N.C.S. | project:<br>LOT 17 IN D.P.249273                                             |
| SURVEYING | DATE: 07.09.2021         | DRAWN: B.H.        | AT 89 SUGARMILL ROAD, SAPPHIRE BEACH                                         |
|           | SCALE: 1:800             | SHEET SIZE: A3     | LGA: COFFS HARBOUR CITY COUNCIL                                              |