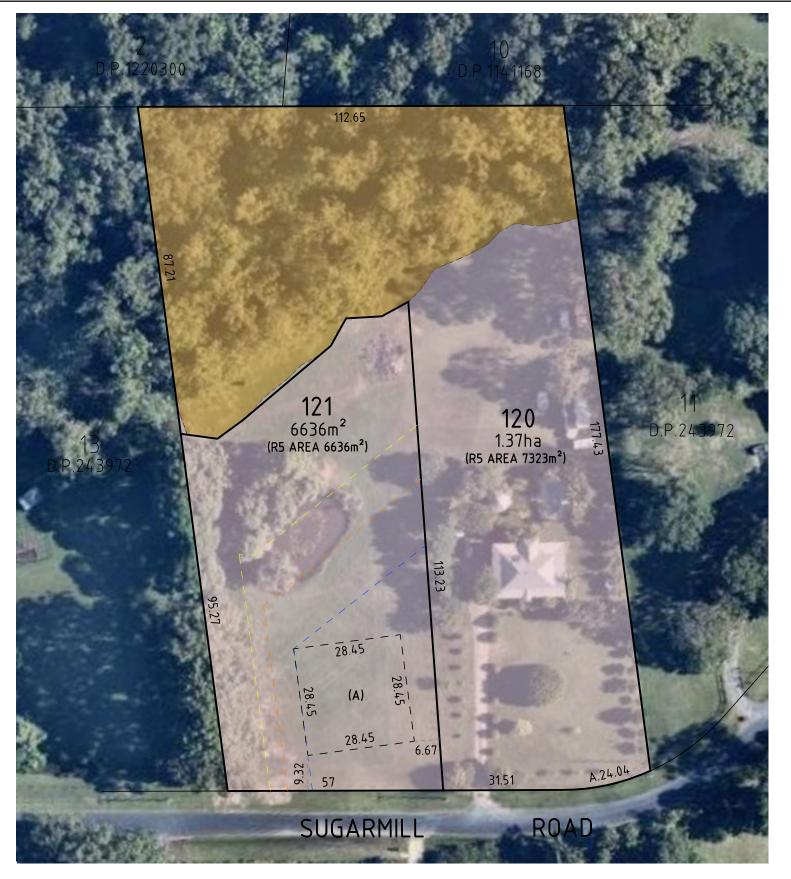

## PROPERTY 1

| MID NORTH COAST SURVEYING              | 3 |  |
|----------------------------------------|---|--|
| 8 TOM ALBERT PLACE                     |   |  |
| SAWTELL NSW 2452                       |   |  |
| Doug Alderman M. 0434 438 110          | - |  |
| E. doug@midnorthcoastsurveying.com.au  |   |  |
| Brock Hyde M. 0408 600 876             |   |  |
| E. brock@midnorthcoastsurveying.com.au |   |  |
|                                        |   |  |

DENOTES PROPOSED E2 ZONE

DENOTES PROPOSED R5 ZONE

- ---- DENOTES BAL 12.5
- \_ \_ \_ \_ DENOTES BAL 19
- ---- DENOTES BAL 29

(A) PROPOSED BUILDING ENVELOPE

N S U

|         | CLIENT:<br>K GRIMLEY |                    | TITLE: PROPOSED 2 LOT TORRENS SUBDIVISION – B<br>SUGARMILL ROAD RE-ZONING REV. D |
|---------|----------------------|--------------------|----------------------------------------------------------------------------------|
| 1NC     | JOB REF: 1442        | SURVEYED: M.N.C.S. | project:<br>LOT 12 IN D.P.243972                                                 |
| RVEYING | DATE: 07.09.2021     | DRAWN: B.H.        | AT 28 SUGARMILL ROAD, SAPPHIRE BEACH                                             |
|         | SCALE: 1:1000        | SHEET SIZE: A3     | LGA: COFFS HARBOUR CITY COUNCIL                                                  |